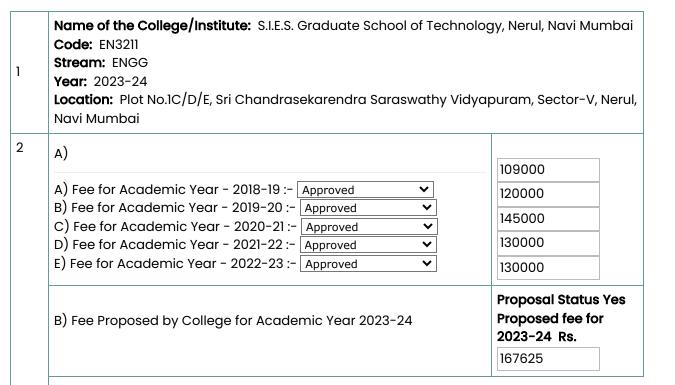

::APPROVED FORMAT FOR COMPUTATION OF FEES FOR AY 2023-24 (userindex.php?q=uploaddocs)

Back

- The fields marked with (\*) are mandatory.
- Select Approved fee and enter amount of it.
- All figures should in absolute (Rs. only) and not in Rs. lakhs....